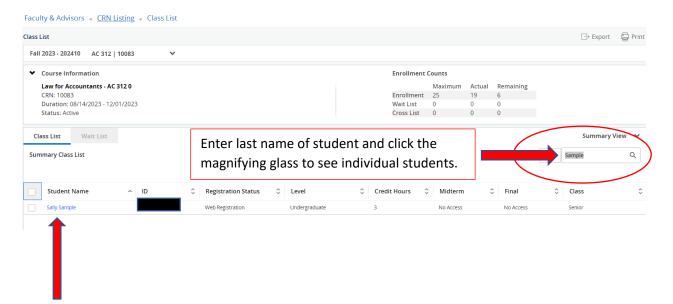

Clicking within the box with the Subject (in this example, AC 312) will display the full class roster, etc., as shown in the next clip.

| Course Information                                  |                                                                                                                                      |                                                                                                                     |    | Enroliment                           | Counts                                                                                  |        |                                                                                                      |                |                                                                      |      |
|-----------------------------------------------------|--------------------------------------------------------------------------------------------------------------------------------------|---------------------------------------------------------------------------------------------------------------------|----|--------------------------------------|-----------------------------------------------------------------------------------------|--------|------------------------------------------------------------------------------------------------------|----------------|----------------------------------------------------------------------|------|
| Law for Accountants - AC 312 0                      |                                                                                                                                      |                                                                                                                     |    |                                      | Maximum                                                                                 | Actual | Remaining                                                                                            |                |                                                                      |      |
| CRN: 10083                                          |                                                                                                                                      |                                                                                                                     |    | Enrollment                           | 25                                                                                      | 19     | 6                                                                                                    |                |                                                                      |      |
| Duration: 08/14/2023 - 12/01/2023<br>Status: Active |                                                                                                                                      |                                                                                                                     |    | Wait List<br>Cross List              | 0                                                                                       | 0      | 0                                                                                                    |                |                                                                      |      |
| Success recipe                                      |                                                                                                                                      |                                                                                                                     |    | Cross Elst                           | •                                                                                       | ~      | •                                                                                                    |                |                                                                      |      |
| lass List Wait List                                 |                                                                                                                                      |                                                                                                                     |    |                                      |                                                                                         |        |                                                                                                      |                | Summary                                                              | View |
| mmary Class List                                    |                                                                                                                                      |                                                                                                                     |    |                                      |                                                                                         |        | $\sim$                                                                                               | (iii) <b>•</b> | Search (Alt+Y)                                                       |      |
|                                                     |                                                                                                                                      |                                                                                                                     |    |                                      |                                                                                         |        |                                                                                                      |                | bearen (racer)                                                       |      |
|                                                     |                                                                                                                                      |                                                                                                                     |    |                                      |                                                                                         |        |                                                                                                      | (              |                                                                      |      |
|                                                     |                                                                                                                                      |                                                                                                                     |    |                                      |                                                                                         |        |                                                                                                      | (              |                                                                      |      |
| Student Name ^ ID                                   | Registration Status                                                                                                                  | ≎ Level                                                                                                             | Ŷ  | Credit Hours 0                       | Midterm                                                                                 | <      | Final                                                                                                | \$             | Class                                                                |      |
|                                                     | Registration Status     Web Registration                                                                                             | C Level                                                                                                             | ÷  | Credit Hours 🗘                       | Midterm<br>No Access                                                                    | <      | Final<br>No Access                                                                                   | \$             | Class<br>Senior                                                      |      |
|                                                     |                                                                                                                                      |                                                                                                                     | \$ |                                      |                                                                                         | <      |                                                                                                      | \$             |                                                                      |      |
|                                                     | Web Registration                                                                                                                     | Undergraduate                                                                                                       | \$ | 3                                    | No Access                                                                               | <      | No Access                                                                                            | \$             | Senior                                                               |      |
|                                                     | Web Registration                                                                                                                     | Undergraduate<br>Undergraduate                                                                                      | \$ | 3                                    | No Access<br>No Access                                                                  | <      | No Access<br>No Access                                                                               | \$             | Senior<br>Junior                                                     |      |
|                                                     | Web Registration<br>Web Registration<br>**Registered**                                                                               | Undergraduate<br>Undergraduate<br>Undergraduate                                                                     | 0  | 3<br>3<br>3                          | No Access<br>No Access<br>No Access                                                     | <      | No Access<br>No Access<br>No Access                                                                  | \$             | Senior<br>Junior<br>Senior                                           |      |
|                                                     | Web Registration<br>Web Registration<br>**Registered**<br>Web Registration                                                           | Undergraduate<br>Undergraduate<br>Undergraduate<br>Undergraduate                                                    | 0  | 3<br>3<br>3<br>3                     | No Access<br>No Access<br>No Access<br>No Access                                        | :      | No Access<br>No Access<br>No Access<br>No Access                                                     | \$             | Senior<br>Junior<br>Senior<br>Senior                                 |      |
|                                                     | Web Registration<br>Web Registration<br>**Registreted**<br>Web Registration<br>Web Registration                                      | Undergraduate<br>Undergraduate<br>Undergraduate<br>Undergraduate<br>Undergraduate                                   | \$ | 3<br>3<br>3<br>3<br>3<br>3           | No Access<br>No Access<br>No Access<br>No Access<br>No Access                           | <      | No Access<br>No Access<br>No Access<br>No Access<br>No Access                                        | •              | Senior<br>Junior<br>Senior<br>Senior<br>Senior                       |      |
|                                                     | Web Registration<br>Web Registration<br>**Registered**<br>Web Registration<br>Web Registration<br>**Registered**                     | Undergraduate<br>Undergraduate<br>Undergraduate<br>Undergraduate<br>Undergraduate<br>Undergraduate                  | \$ | 3<br>3<br>3<br>3<br>3<br>3<br>3      | No Access         | <      | No Access<br>No Access<br>No Access<br>No Access<br>No Access<br>No Access<br>No Access              | ¢              | Senior<br>Junior<br>Senior<br>Senior<br>Senior<br>Freshman           |      |
| Student Name A ID                                   | Web Registration<br>Web Registration<br>**Registered**<br>Web Registration<br>Web Registration<br>**Registered**<br>Web Registration | Undergraduate<br>Undergraduate<br>Undergraduate<br>Undergraduate<br>Undergraduate<br>Undergraduate<br>Undergraduate | \$ | 3<br>3<br>3<br>3<br>3<br>3<br>3<br>3 | No Access<br>No Access<br>No Access<br>No Access<br>No Access<br>No Access<br>No Access | :      | No Access<br>No Access<br>No Access<br>No Access<br>No Access<br>No Access<br>No Access<br>No Access | ÷              | Senior<br>Junior<br>Senior<br>Senior<br>Senior<br>Freshman<br>Senior |      |

From the Class List, you can directly email students, as a class, that have an active email address. You can search for students in the section and you can control which columns are displayed and/or exported. See examples below: