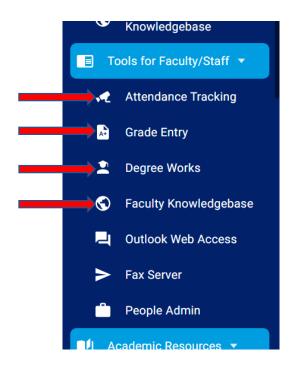

If you scroll down to the "Tools for Faculty/Staff" section, you should also be able to see links for "Attendance Tracking", "Grade Entry", "Degree Works", "Faculty Knowledgebase", etc.

You may access approved faculty information through either option above.