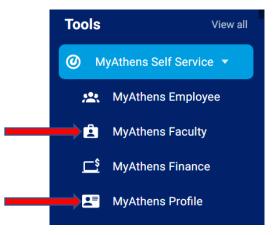

Then select **MYATHENS PORTAL**, as demonstrated below.

Once in the **Athens State University Portal**, you will have a tool for **MyAthens Self Service** with links for MyAthens Faculty and MyAthens Profile.