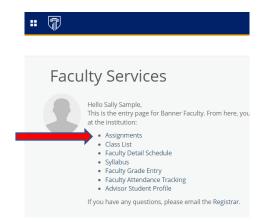

If selecting MyAthens Faculty, you should see a Faculty Services Dashboard that will allow access to each faculty format. See example below (*Please keep in mind that depending on your role, whether faculty and/or advisor, your dashboard may appear somewhat different*):

| Faculty Services                                                                                                                                                                                                                                                                                                                                                  |
|-------------------------------------------------------------------------------------------------------------------------------------------------------------------------------------------------------------------------------------------------------------------------------------------------------------------------------------------------------------------|
| Hello Sally Sample,<br>This is the entry page for Banner Faculty. From here, you can navigate to the following pages using the Banner menu on the header(Alt+M)depending on your role<br>at the institution:<br>Assignments<br>Class List<br>Faculty Detail Schedule<br>Syllabus<br>Faculty Grade Entry<br>Faculty Attendance Tracking<br>Advisor Student Profile |
| If you have any questions, please email the Registrar.                                                                                                                                                                                                                                                                                                            |