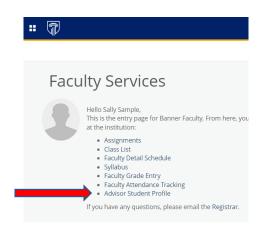

#### **Advisor Student Profile**

By selecting "Advisor Student Profile" as designated below, you are able to view important information about your advisees. The information is consolidated into a profile page and can be used to assist students with academic decisions.