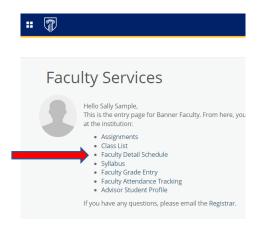

If selecting MyAthens Faculty, you should see a Faculty Services Dashboard that will allow access to each faculty format. See example below (*Please keep in mind that depending on your role, whether faculty and/or advisor, your dashboard may appear somewhat different*):

| Faculty Services                                                                                                                                                                                                                                                                                                                                                  |
|-------------------------------------------------------------------------------------------------------------------------------------------------------------------------------------------------------------------------------------------------------------------------------------------------------------------------------------------------------------------|
| Hello Sally Sample,<br>This is the entry page for Banner Faculty. From here, you can navigate to the following pages using the Banner menu on the header(Alt+M)depending on your role<br>at the institution:<br>Assignments<br>Class List<br>Faculty Detail Schedule<br>Syllabus<br>Faculty Grade Entry<br>Faculty Attendance Tracking<br>Advisor Student Profile |
| If you have any questions, please email the Registrar.                                                                                                                                                                                                                                                                                                            |