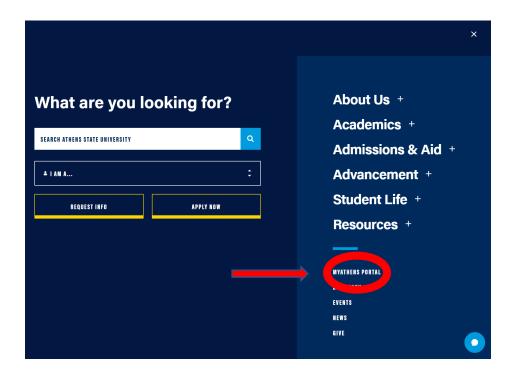

Then select **MYATHENS PORTAL**, as demonstrated below.

Once in the **Athens State University Portal**, you will have a tool for **MyAthens Self Service** with links for MyAthens Faculty and MyAthens Profile.