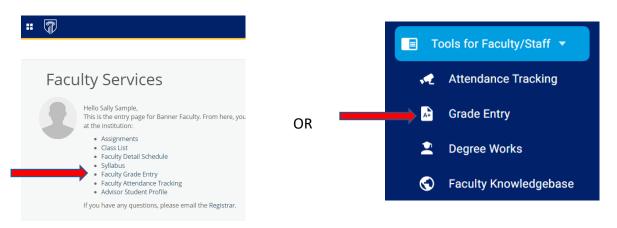

#### **Faculty Grade Entry**

From the Faculty Services landing page or from the Tools for Faculty/Staff menu, select "Faculty Grade Entry" or "Grade Entry".

Once grade entry has been authorized by the Registrar's Office (usually the day exams begin), you should see the below display for end of term processing.