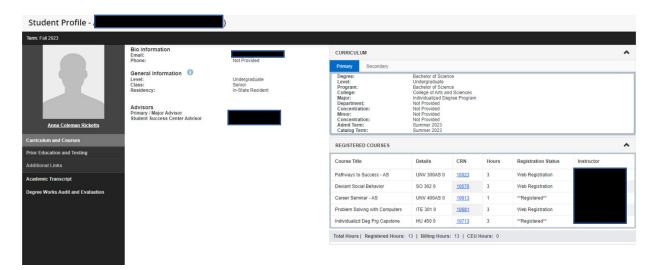

Navigating a Student's Profile allows a dashboard view of the following:

|                                   |                                                                                              |                                                                              |                                                                                      |                                                                                                                                                                                     |              |              |                     | * (          | <ol> <li>Sally Sample</li> </ol> |
|-----------------------------------|----------------------------------------------------------------------------------------------|------------------------------------------------------------------------------|--------------------------------------------------------------------------------------|-------------------------------------------------------------------------------------------------------------------------------------------------------------------------------------|--------------|--------------|---------------------|--------------|----------------------------------|
| Advising • Advisee Search •       | Advisee Listing • Studer                                                                     | nt Profile                                                                   |                                                                                      |                                                                                                                                                                                     |              |              |                     |              |                                  |
| Student Profile - Smiley Fac      | e (                                                                                          |                                                                              |                                                                                      |                                                                                                                                                                                     |              |              |                     |              |                                  |
| Term: Fall 2023                   |                                                                                              | Standing: Good Standing, as of Summer 2014                                   | Overall H                                                                            | lours: 3 Overall GPA: 3                                                                                                                                                             | .00          |              |                     | Registration | Notices: 4 Holds: 0              |
|                                   | Bio Information<br>Email:                                                                    |                                                                              | CURRICULUM, HOURS & GPA                                                              |                                                                                                                                                                                     |              |              |                     |              | ~                                |
|                                   | Phone:<br>Gender:<br>Date of Birth:                                                          | Not Provided                                                                 | Primary Secondary Hours                                                              | & GPA                                                                                                                                                                               |              |              |                     |              |                                  |
|                                   | Date of birn:<br>Ethnicity:<br>Race:<br>Citizensi:<br>Emergency Contact:<br>Emergency Phone: | Vorinspanic or Latino<br>White<br>Yes Citizen<br>Mould, Luke<br>Not Provided | Degree:<br>Level:<br>Program:<br>College:<br>Major:<br>Department:<br>Concentration: | Bicholeg of Science<br>Undergraduate<br>Bicholeg advante<br>Bicholeg of Science<br>Cellege of Aris and Sciences<br>Psychology<br>Beta Noval Science Dept<br>Beta Noval Science Dept |              |              |                     |              |                                  |
| Smiley Face                       | General Information ①<br>Level:<br>Class:<br>Status:                                         | Undergraduate<br>Freshman<br>ReAdmission                                     | Minor:<br>Concentration:<br>Admit Term:<br>Catalog Term:                             | Not Provided<br>Not Provided<br>Fall 2023<br>Fall 2023                                                                                                                              |              |              |                     |              |                                  |
| Curriculum and Courses            | Student Type:<br>Residency:<br>First Term Attended:<br>Last Term Attended:                   | Readmit<br>In-State Resident<br>Summer 2014<br>Summer 2014                   | REGISTERED COURSES                                                                   |                                                                                                                                                                                     |              |              |                     |              | ^                                |
| Prior Education and Testing       | Graduation Information                                                                       |                                                                              | Course Title                                                                         | Details                                                                                                                                                                             | CRN          | Hours        | Registration Status | Instru       | uctor                            |
| Additional Links                  | Graduation Applications:                                                                     | None                                                                         | Pathways to Success - AS                                                             | UNV 300AS 0                                                                                                                                                                         | 10021        | 3            | Web Registration    | Kimb         | erly Michelle Dunnavant          |
| Academic Transcript               | Advisors<br>Primary / Major Advisor                                                          | Sally_Sample                                                                 | Adolescent Psychology                                                                | PS 334 0                                                                                                                                                                            | 10599        | 0            | Withdrawal          | Janet        | Woody Doming                     |
| Degree Works Audit and Evaluation |                                                                                              |                                                                              | Child Psychology                                                                     | PS 332 0                                                                                                                                                                            | 10600        | 0            | Withdrawal          | Janet        | Woody Doming                     |
|                                   |                                                                                              |                                                                              | Drugs And Behavior                                                                   | PS 304 0                                                                                                                                                                            | 10608        | 0            | Withdrawal          | Vane         | ssa Maria Miller-Curtis          |
|                                   |                                                                                              |                                                                              | Social Psychology                                                                    | PS 331 0                                                                                                                                                                            | <u>10797</u> | 3            | Web Registration    | Susa         | n Elaine Owen                    |
|                                   |                                                                                              |                                                                              | Total Hours   Registered Hours: 6                                                    | Billing Hours: 15   C                                                                                                                                                               | EU Hours: 0  | Min Hours: 0 | Max Hours: 19       |              |                                  |

- **Curriculum and Courses** Displays curriculum information for the student's primary degree, secondary degree, and any hours earned towards the degrees. Registered courses for the selected term are shown below the curriculum, hours and GPA.
- **Prior Education and Testing** Displays Post-Secondary information as well as any testing and scores that may be required.
- **Bio, General and Graduation Information** Displays general information about the student and their academic criteria. Includes their Athens State email address, graduation information, as well as, advisors assigned.
- **Registration Notices / Holds** Displays term selected Academic Standing, Student Status, Enrollment Status and any holds associated with the student.
- Additional Links Links allow advisor to view the student's academic transcript and access to the Degree Works audit.