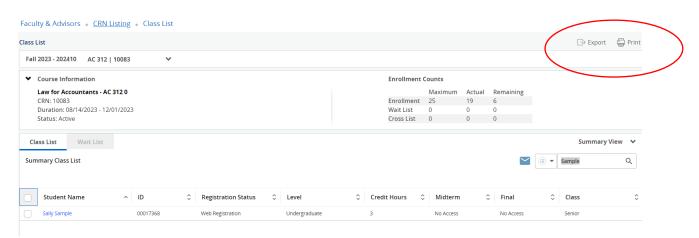

| Class List                                          |    |                     |          |                         |         |         |              | L⇒ Export       | P     |
|-----------------------------------------------------|----|---------------------|----------|-------------------------|---------|---------|--------------|-----------------|-------|
| Fall 2023 - 202410 AC 312   10083                   | ~  |                     |          |                         |         |         |              |                 |       |
| ◆ Course Information                                |    |                     |          | Enrollment              | Counts  |         |              |                 |       |
| Law for Accountants - AC 312 0                      |    |                     |          |                         | Maximum | Actual  | Remaining    |                 |       |
| CRN: 10083                                          |    |                     |          | Enrollment              | 25      | 19      | 6            |                 |       |
| Duration: 08/14/2023 - 12/01/2023<br>Status: Active |    |                     |          | Wait List<br>Cross List | 0       | 0       | 0            |                 |       |
| Status. Active                                      |    |                     |          | CLOSS FISE              | 0       | 0       | Ū            |                 |       |
| Class List Wait List                                |    |                     |          |                         |         |         |              | Summary V       | iew ' |
| Summary Class List                                  |    |                     |          |                         |         | /       | медонацопток | Sample          | Q     |
|                                                     |    |                     |          |                         | /       |         | Level        |                 |       |
| Student Name                                        | ID | Registration Status | Cevel    |                         |         |         |              | 🗢 🗘 🗘           |       |
| Sally Sample                                        |    | Web Registration    | Undergra | duate                   |         |         | Credit Hours | No Access       |       |
|                                                     |    |                     |          |                         |         | <b></b> | Midterm      |                 |       |
|                                                     |    |                     |          |                         |         |         |              |                 |       |
|                                                     |    |                     |          |                         |         |         | Z Final      |                 |       |
|                                                     |    |                     |          | _                       |         |         | Class        |                 |       |
|                                                     |    |                     |          |                         |         |         |              | -               |       |
|                                                     |    |                     |          |                         |         |         | $\smile$     |                 |       |
| Results found: 1                                    |    |                     |          |                         |         | K       | Page 1       | of 1 > > Per Pa | ge 25 |

If you would like to export the roster to Excel or print the roster, use the tools in the upper right-hand corner of the page.