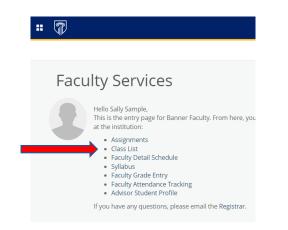

#### **Class List**

When selecting "**Class List**", faculty/advisors are able to view course information, enrollment and a roster of students in the class with pertinent information about each student.

By clicking on the hyperlink of the student's name, you are able to access their student profile, as pictured below:

See directions on pages 13-15 of this document for navigational directions.

You can remove columns from display if they are not important to you. Select the box next to the heading you wish to remove