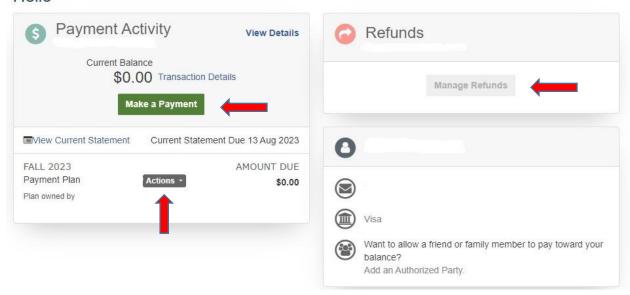

## Hello

If you have questions about how the payment plan works, you can find information about signing up at the link that is also on the athens.edu website. <a href="https://mycollegepaymentplan.com/athens/">https://mycollegepaymentplan.com/athens/</a>

The <u>"Actions"</u> button will appear after you have signed up for the payment plan and need to make any financial changes to your payment plan.

If you need to change where you would like your refunds sent you can click on the "Manage Refunds" button.