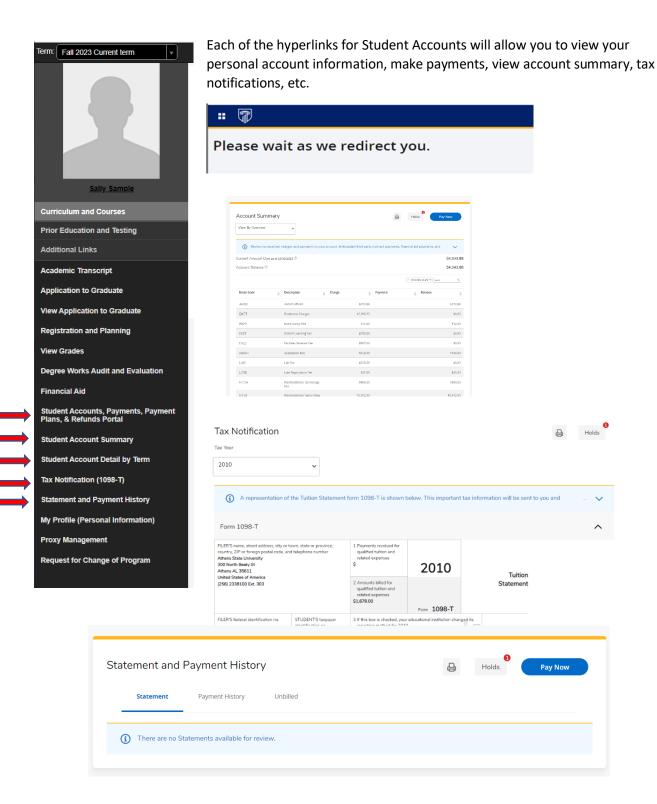

## **How to View Student Account Information**

## Signing Up for the Payment Plan & Making Payments

Once you have clicked on the <u>"Student Accounts, Payments, Payment Plans, & Refunds Portal"</u> you will be directed to Nelnet where you can see your balance and have the options of making a payment or signing up for the payment plan for the designated semester you have accountlated charges for on your account.