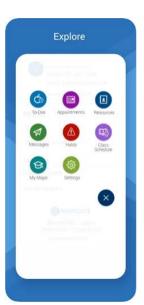

## Why use the Navigate Student App?

Navigate Student is a platform that helps you navigate Athens State University from first semester until graduation. This app can help you:

- Schedule appointments
- Access your class schedule
- Track holds, important dates, and deadlines
- Connect you to campus resources
- Provide information you need to know at your fingertips