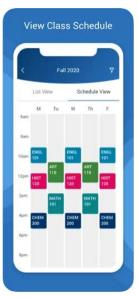

## Why use the Navigate Student App?

Navigate Student is a platform that helps you navigate Athens State University from first semester until graduation. This app can help you:

- Schedule appointments
- Access your class schedule
- Track holds, important dates, and deadlines
- Connect you to campus resources
- Provide information you need to know at your fingertips