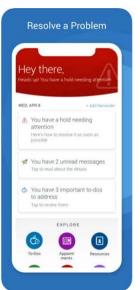

## Why use the Navigate Student App?

Navigate Student is a platform that helps you navigate Athens State University from first semester until graduation. This app can help you:

- Schedule appointments
- Access your class schedule
- Track holds, important dates, and deadlines
- Connect you to campus resources
- Provide information you need to know at your fingertips